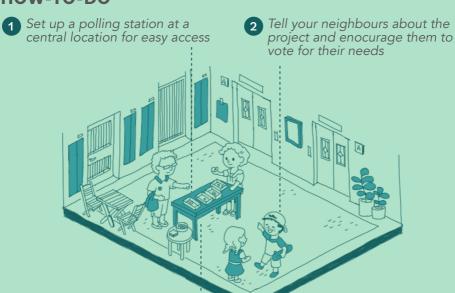

#### **HOW-TO-DO**

3 Collect your results after a set time and help out with the needs identified